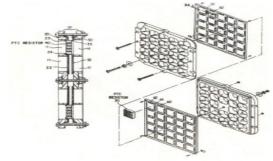

The structure for a PTC heater according to the present invention includes a pair of spaced square frames fixed and locked together in face-to-face relationship. The plates are made of good electrical and thermal conductivity material. ... The heat generated from each PTC thermistor element can be conducted through the body of the frames to the foraminous areas from which the heat can be radiated quickly. In other words... a PTC heater fabricated according to this structure has a higher heat dissipating coefficient than conventional PTC heaters.