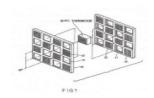

The structure for a PTC heater according to the present invention includes a pair of spaced square frames fixed and locked together in face-to-face relationship. The plates are made of good electrical and thermal conductivity material. ... The heat generated from each PTC thermistor element can be conducted through the body of the frames to the foraminous areas from which the heat can be radiated quickly. In other words... a PTC heater fabricated according to this structure has a higher heat dissipating coefficient than conventional PTC heaters.