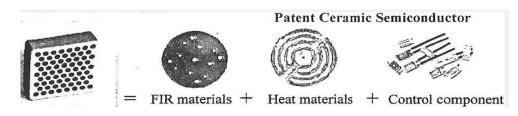

# Automatic Heat Controlled Ceramic Semi-conductor Combines Far Infrared Ray, Heat Materials and Control Components!

Zirconium Ceramic Semi Conductor chips are held firmly in place by a conductive elastic plate. The Automatic Temperature Control mechanism determines the amount of electricity used to precisely control the amount and wavelength of far infrared energy produced.