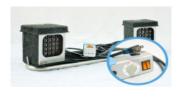

### Relax Sauna generator & semi-conductor Chip

The semi-conductor Chip Allows NO Wiggle Room, so the Far-infrared energy generated by the Relax Sauna is VERY Accurate. Quoted by a Semi-conductor Mathematician at the Extra-ordinary Technology conference in Albuquerque - July 2017