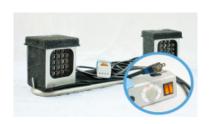

## The Finished product

Relax Sauna generator & semi-conductor Chip

The structure for a PTC heater according to the present invention includes a pair of spaced square frames fixed and locked together in face-to-face relationship. The plates are made of good electrical and thermal conductivity material. ... The heat generated from each PTC thermistor element can be conducted through the body of the frames to the foraminous areas from which the heat can be radiated quickly. In other words... a PTC heater fabricated according to this structure has a higher heat dissipating coefficient than conventional PTC heaters.