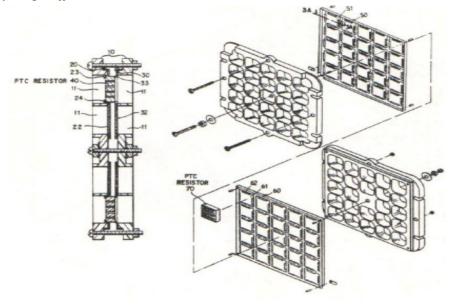

## The Finished product

Relax Sauna generator & semi-conductor Chip

The structure for a PTC heater according to the present invention includes a pair of spaced square frames fixed and locked together in face-to-face relationship. The plates are made of good electrical and thermal conductivity material. ... The heat generated from each PTC thermistor element can be conducted through the body of the frames to the foraminous areas from which the heat can be radiated quickly. In other words... a PTC heater fabricated according to this structure has a higher heat dissipating coefficient than conventional PTC heaters.