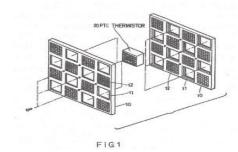

## The Finished product

Relax Sauna generator & semi-conductor Chip

The structure for a PTC heater according to the present invention includes a pair of spaced square frames fixed and locked together in face-to-face relationship. The plates are made of good electrical and thermal conductivity material. ... The heat generated from each PTC thermistor element can be conducted through the body of the frames to the foraminous areas from which the heat can be radiated quickly. In other words... a PTC heater fabricated according to this structure has a higher heat dissipating coefficient than conventional PTC heaters.