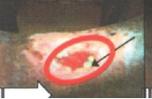

## HOW THE LAMP PROMOTES CELL REPRODUCTION

The ulcer that could not be healed for over a year.

Cells started to grow. New skin can be seen around the ulcer.

Patches of new born cells begin to cover the ulcer This are NOT pus.