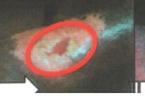

The healing process continues.

Complete healing of ulcer. 20 minutes per day for only 7 weeks.