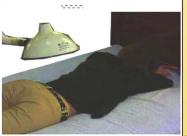

The healing process continues.

Complete healing of ulcer. 20 minutes per day for only 7 weeks.