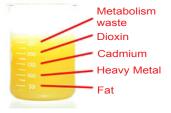

|
| Mercury<br>Hg  | 0.48                                         | 0.69                                            |
| Nickel<br>Ni   | 3.44                                         | 9.0                                             |

| Heavy<br>Metal | Sweat Sample<br>after use Sauna<br>(unit: ppb) |
|----------------|------------------------------------------------|
| Cobalt<br>Co   | 0.229                                          |
| Arsenic<br>As  | 3.762                                          |
| Cadmium<br>Cd  | 0.705                                          |
| Lead<br>Pb     | 8.476                                          |
| Mercury<br>Hg  | ND                                             |
| Copper<br>Cu   | 48.817                                         |









Heavy Metals also released in sweat!