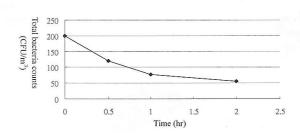

 To analyze the Total Bacteria Counts in air before turn on the machine and process 30 minutes, 60 minutes and 2 hours later, in order to understand the performance of the Lovely Panda Far Infrared Radiator in suppression effect of the Total Bacteria Counts.

## Test Result:

| Test Item             | Unit                | Before              | Processing<br>30 min later | Processing<br>1 hr later | Processing<br>2 hrs later |
|-----------------------|---------------------|---------------------|----------------------------|--------------------------|---------------------------|
| Total Bacteria Counts | CFU/ m <sup>3</sup> | $2.0 \times 10^{2}$ | 1.2×10 <sup>2</sup>        | 78                       | 56                        |